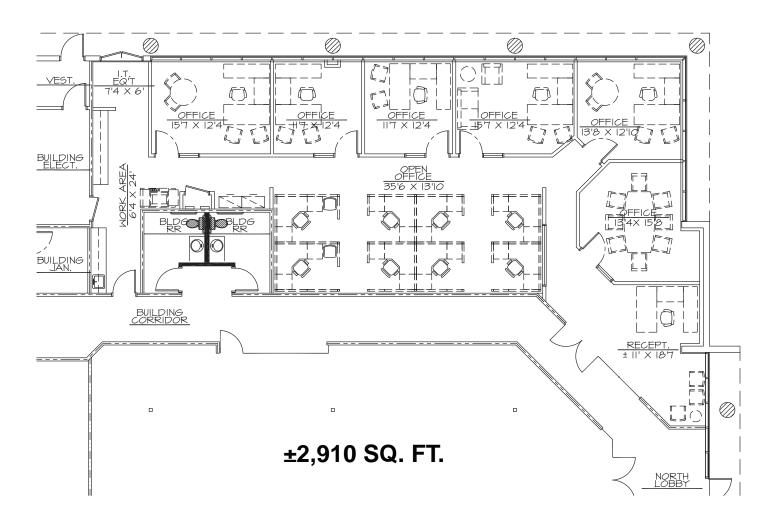

## Scottsdale Airpark Corporate Office FOR LEASE

±2,910 SQ. FT

## SCOTTSDALE AIRPARK CORPORATE CENT

AVAILABLE FIBER OPTIC

15030 N Hayden Road | Suite 115 | Scottsdale, Arizona 85260

- Lobby/reception area, six (6) offices plus one (1) open office areas
- Two (2) common area restrooms
- Ideal Scottsdale Airpark location!
- Minutes from Loop 101