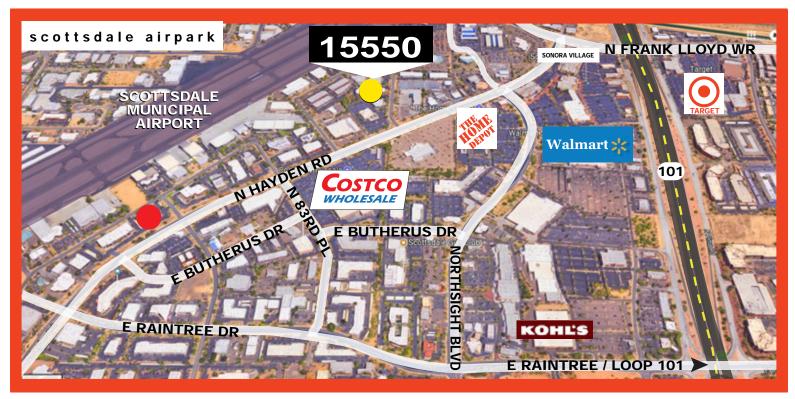

## SCOTTSDALE AIRPARK CORPORATE CENT

AVAILABLE FIBER OPTIC

15030 N Hayden Road | Suite 115 | Scottsdale, Arizona 85260

- Lobby/reception area, six (6) offices plus one (1) open office areas
- Two (2) common area restrooms
- Ideal Scottsdale Airpark location!
- Minutes from Loop 101